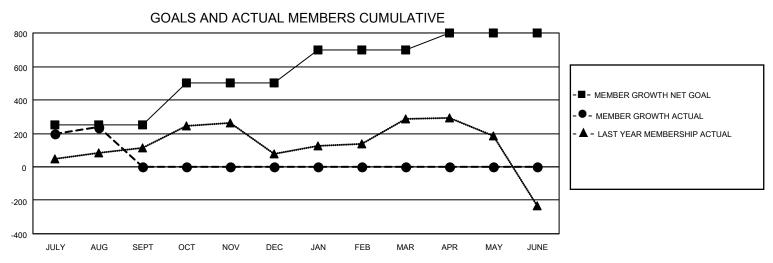

## MONTHLY MEMBERSHIP PROGRESS REPORT

LOCATION INDIA District 318 E Results as of: 8/31/2023

| Clubs RESULTS FOR 2023-2024 |   |   |   | Members RESULTS FOR 2023-2024 |     |     |     |
|-----------------------------|---|---|---|-------------------------------|-----|-----|-----|
|                             |   |   |   |                               |     |     |     |
| JULY/AUG/SEPT               | 4 | 6 | 1 | JULY/AUG/SEPT                 | 250 | 430 | 178 |
| OCT/NOV/DEC                 | 5 | 0 | 0 | OCT/NOV/DEC                   | 250 | 0   | 0   |
| JAN/FEB/MAR                 | 3 | 0 | 0 | JAN/FEB/MAR                   | 200 | 0   | 0   |
| APR/MAY/JUNE                | 3 | 0 | 0 | APR/MAY/JUNE                  | 100 | 0   | 0   |