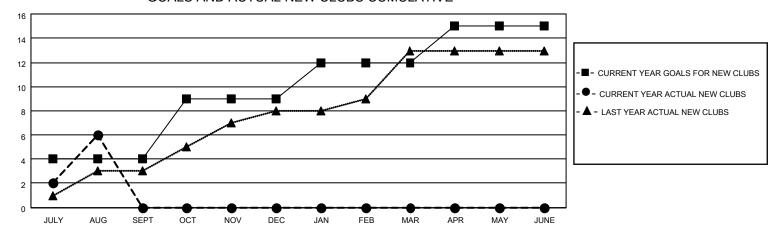

## GOALS AND ACTUAL NEW CLUBS CUMULATIVE

| DROPPED CLUBS: 1 |     | 108 CLUBS OF 179 ADDED 1 OR<br>MORE NEW MEMBERS | GENDER DISTRIBUTION             |                                  |  |
|------------------|-----|-------------------------------------------------|---------------------------------|----------------------------------|--|
|                  |     | NORE NEW MEMBERS                                | MALE<br>FEMALE                  | 4,983 (78.75%)<br>1,345 (21.25%) |  |
| DROPPED MEMBERS  |     |                                                 | NON BINARY PREFER NOT TO ANSWER | 0 (0.00%)<br>0 (0.00%)           |  |
| DECEASED         | 4   |                                                 | THE ENTITY TO ANOWER            | 0 (0.0070)                       |  |
| CLUB CANCELLED   | 18  | CLICK HERE FOR CUMULATIVE                       | TOTAL FAMILY UNIT MEMBERS       | 2,283                            |  |
| OTHER            | 156 | MEMBERSHIP DATA                                 |                                 |                                  |  |
| TOTAL            | 178 |                                                 | FAMILY MEMBERS PAYING HAI       | LF DUES 1,208                    |  |